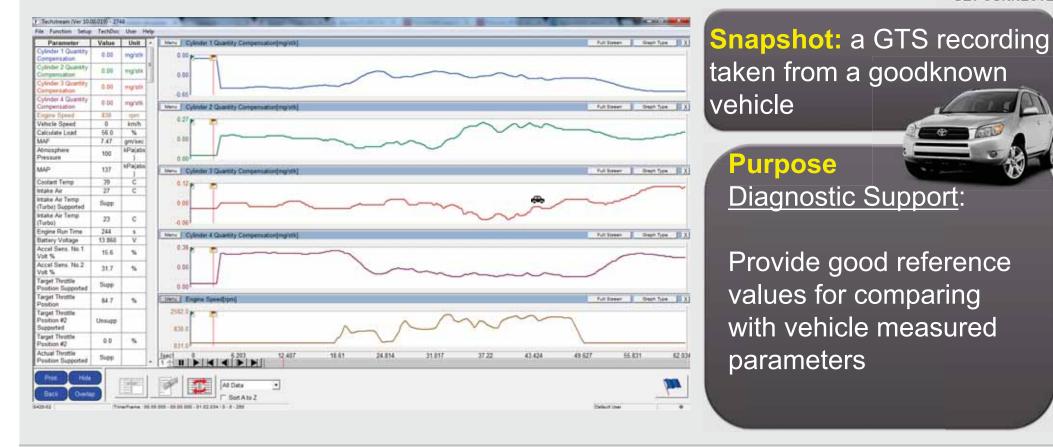

TOYOTA MOTOR EUROPE NV/SA



## **First: What is a Snapshot?**





TOYOTA MOTOR EUROPE NV/SA

## **TD1 Access Point**



TOYOTA MOTOR EUROPE NV/SA

#### How to find the correct recording? Simple: Select your vehicle type and click Search GET CONNECTED Filter Rendtr Enter VIN Enter the VIN or click a model, model code from the list below. \* Selected metadata Cearch Add your search request, Symptom, DTC or key word · Hodel · Selected metadata ADE186 1AD-FTV Aurie Diagnostic Snapshot Library Library Madel \* React minifal code Basic model code + Engels \* Publication travel ACE150 NOE130 MORTHS. 1000000 And in case Enone \* Ergine managem tripped 241.9 41 12R-FAE 2AD-FWY ZAD-FTY ZZR-FAE 378.848

TOYOTA MOTOR EUROPE NV/SA

# Consult the result obtained based on your search criterias

Filter Results VIN: Search criteria : Auris, ADE186, DSL Model name : You