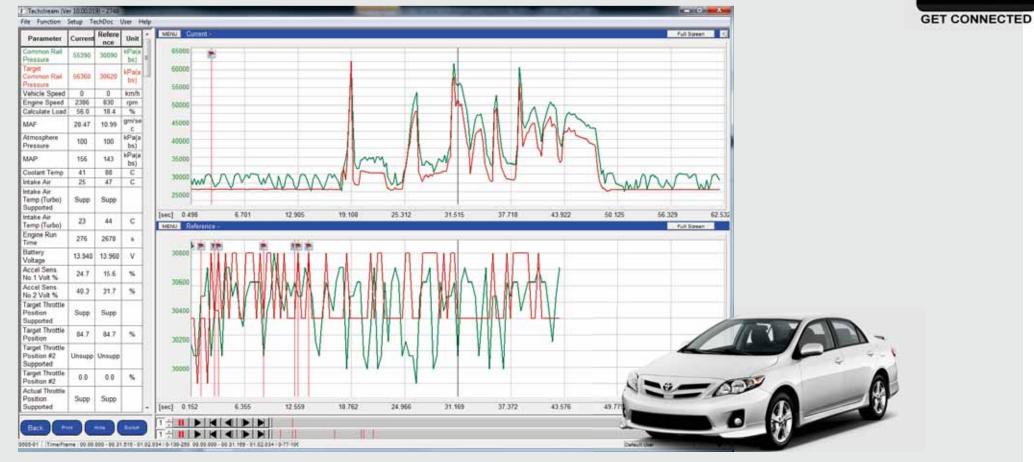

Auris, ADE186, DSL Model name : Your search delivered 1 results. Model code : Variant : reference number Last update date : 18/12/2014 Engine : Transmission : description ADE186 ٩ Body type : Color code : Registration number : x File Download Do you want to open or save this file? Name: test.tse æ Type: Techstream Service Event File, 1 bytes www.tweddle-acceptance.eu C..... Open Save Cancel While files from the internet can be useful, some files can potentially ham your computer. If you do not trust the source, do not open or save this file. What is the risk? Click Open for instant consultation or Save if you need to consult the file later

TOYOTA MOTOR EUROPE NV/SA

### ΤΟΥΟΤΑ

GET CONNECTED

## Open the file in GTS and Set up the graph



TOYOTA MOTOR EUROPE NV/SA

## **Final Result:**



TOYOTA MOTOR EUROPE NV/SA

## Thank You.





TOYOTA MOTOR EUROPE NV/SA