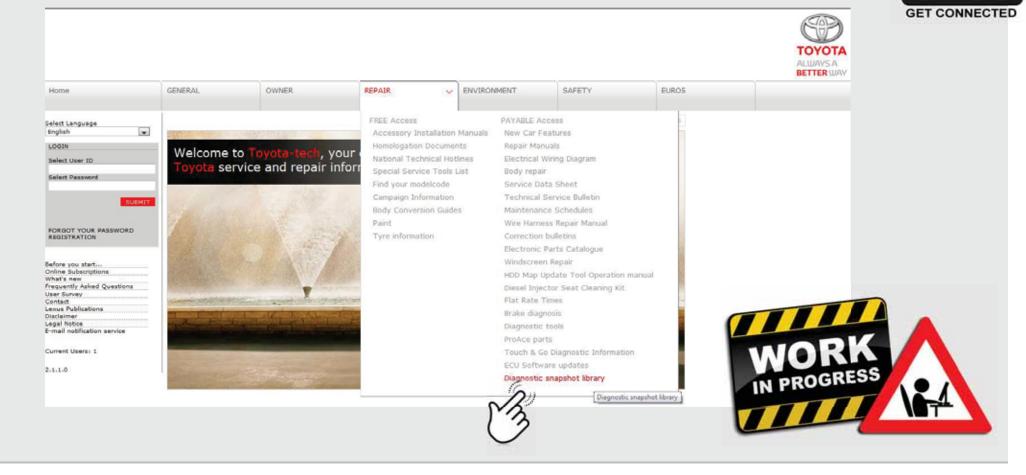

TOYOTA MOTOR EUROPE NV/SA



## **First: What is a Snapshot?**





TOYOTA MOTOR EUROPE NV/SA

## **TD1 Access Point**



TOYOTA MOTOR EUROPE NV/SA

#### How to find the correct recording? Simple: Select your vehicle type and click Search GET CONNECTED Filter Rendtr Enter VIN Enter the VIN or click a model, model code from the list below. \* Selected metadata Cearch Add your search request, Symptom, DTC or key word · Hodel · Selected metadata ADE186 1AD-FTV Aurie Diagnostic Snapshot Library Library Madel \* React minifal code Basic model code + Engels \* Publication travel ACE150 NOE130 MORTHS. 1000000 And in case Enone \* Ergine managem tripped 241.9 41 12R-FAE 2AD-FWY ZAD-FTY ZZR-FAE 378.848

TOYOTA MOTOR EUROPE NV/SA

# Consult the result obtained based on your search criterias

Filter Results VIN: Search criteria : Auris, ADE186, DSL Model name : Your search delivered 1 results. Model code : Variant : r