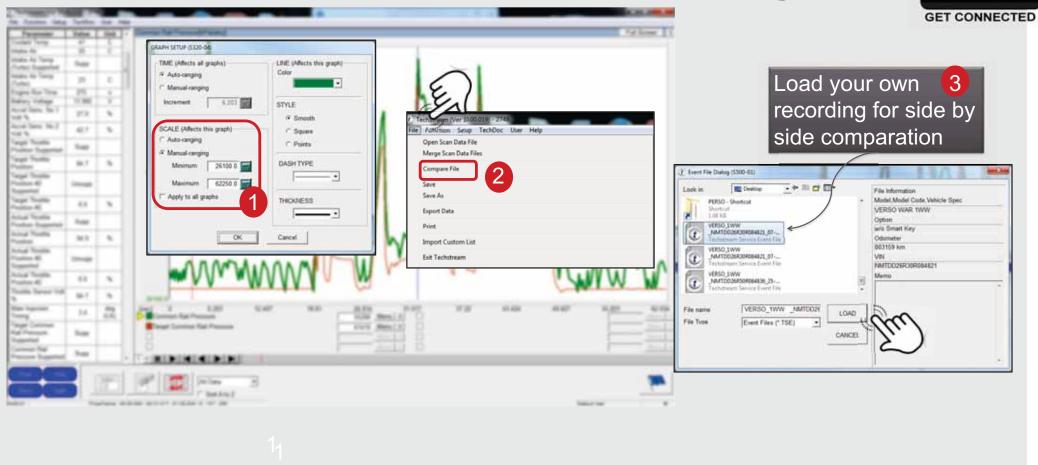

h criterias

Filter Results VIN: Search criteria : Auris, ADE186, DSL Model name : Your search delivered 1 results. Model code : Variant : reference number Last update date : 18/12/2014 Engine : Transmission : description ADE186 ٩ Body type : Color code : Registration number : x File Download Do you want to open or save this file? Name: test.tse æ Type: Techstream Service Event File, 1 bytes www.tweddle-acceptance.eu C..... Open Save Cancel While files from the internet can be useful, some files can potentially ham your computer. If you do not trust the source, do not open or save this file. What is the risk? Click Open for instant consultation or Save if you need to consult the file later

TOYOTA MOTOR EUROPE NV/SA

### ΤΟΥΟΤΑ

GET CONNECTED

## Open the file in GTS and Set up the graph



TOYOTA MOTOR EUROPE NV/SA

## **Final Result:**



TOYOTA MOTOR EUROPE NV/SA

## Thank You.





TOYOTA MOTOR EUROPE NV/SA