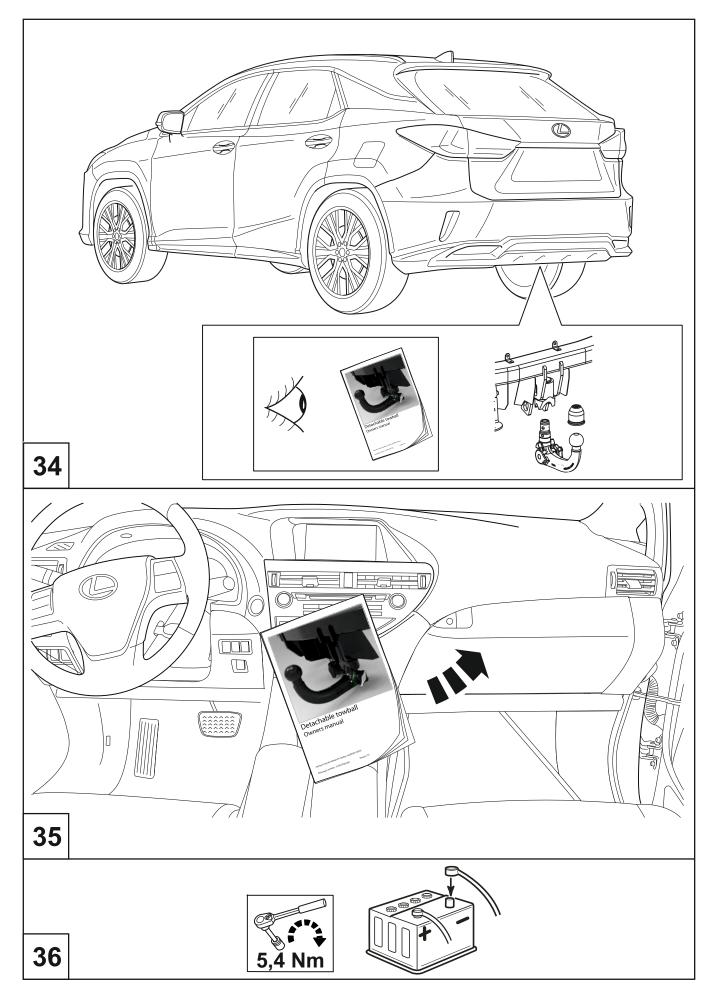

### Ensure that this fitting instruction is passed to the customer.

In order to use the trailer hitch, simultaneous installation of an electrical kit is required. (Cable set not included!)

Remove undersealing, anti- corrosion wax and noise-deadening material in the area of the contact surfaces.

Apply corrosion protection material as specified in the TOYOTA service guidelines, where necessary.

After approximately 1000 km of trailer use, retighten all bolts to the correct torque values.

For correct trailer loads please refer to vehicle documents of the individual vehicle model.