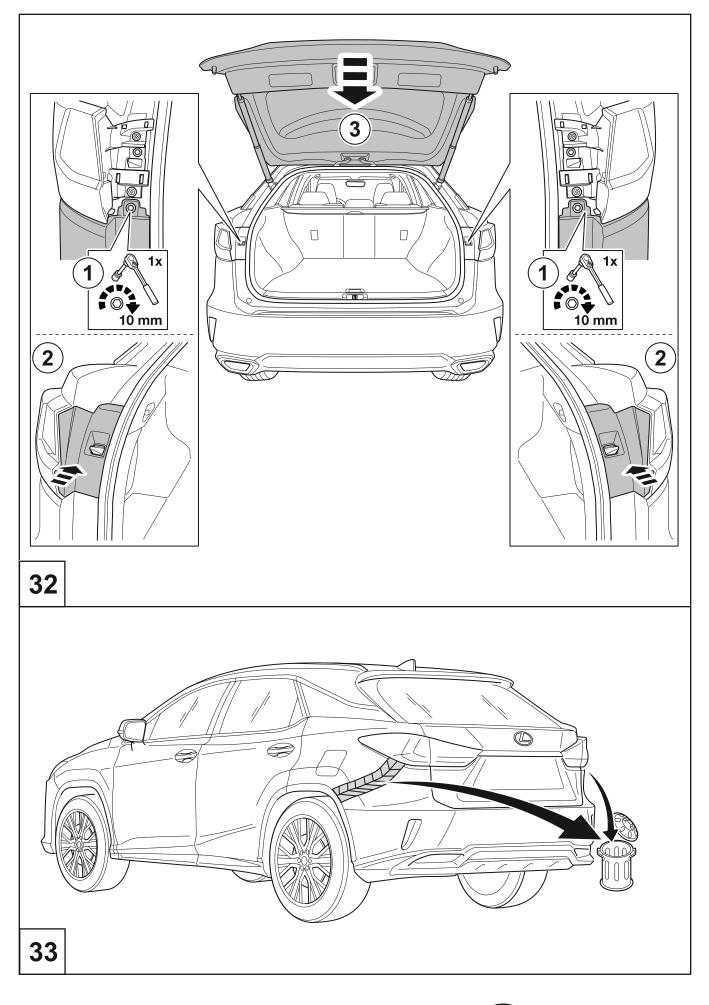

### Ensure that this fitting instruction is passed to the customer.

In order to use the trailer hitch, simultaneous installation of an electrical kit is required. (Cable set not included!)

Remove undersealing, anti- corrosion wax and noise-deadening material in the area of the contact surfaces.

Apply corrosion protection material as specified in the TOYOTA service guidelines, where necessary.

After approximately 1000 km of trailer use, retighten all bolts to the correct torque values.

For correct trailer loads please refer to vehicle documents of the individual vehicle model.