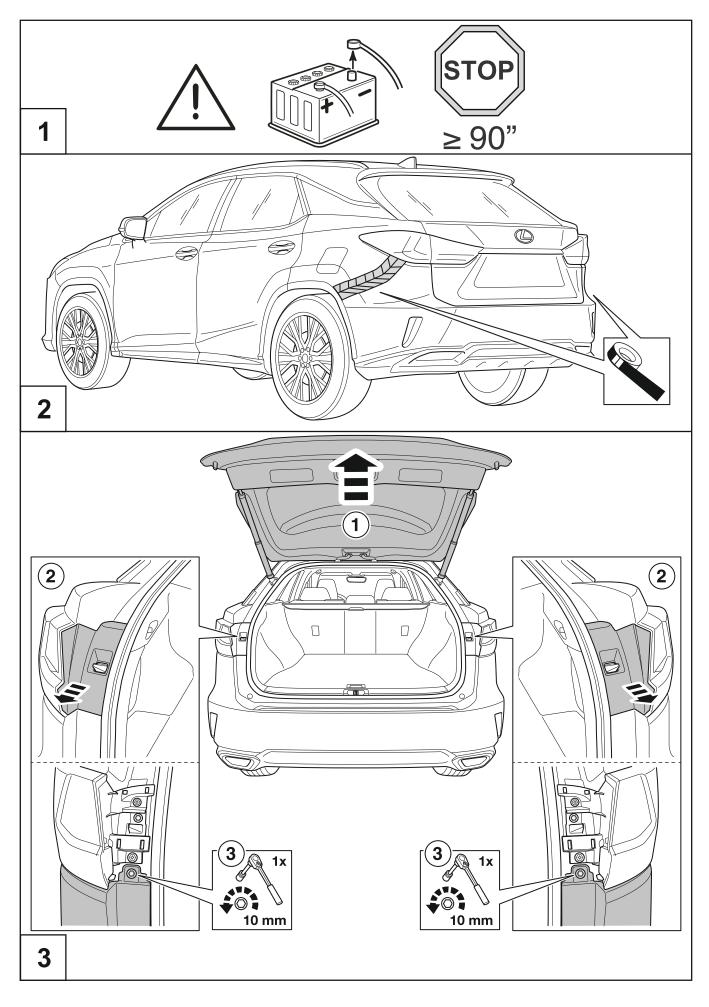

### Ensure that this fitting instruction is passed to the customer.

In order to use the trailer hitch, simultaneous installation of an electrical kit is required. (Cable set not included!)

Remove undersealing, anti- corrosion wax and noise-deadening material in the area of the contact surfaces.

Apply corrosion protection material as specified in the TOYOTA service guidelines, where necessary.

After approximately 1000 km of trailer use, retighten all bolts to the correct torque values.

For correct trailer loads please refer to vehicle documents of the individual vehicle model.