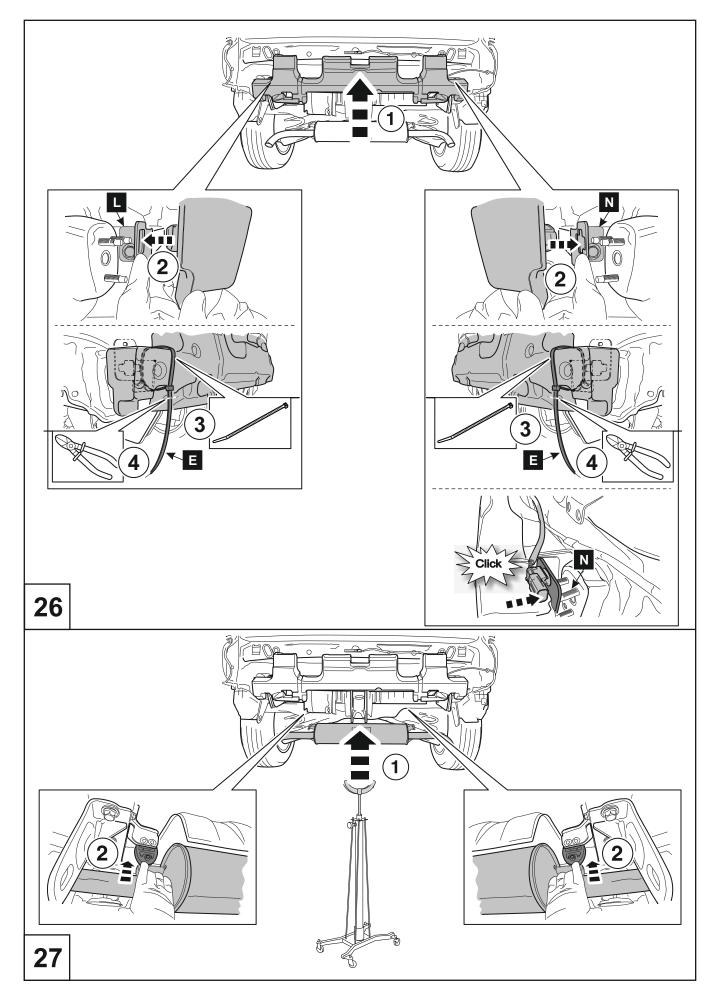

ersealing, anti- corrosion wax and noise-deadening material in the area of the contact surfaces.

Apply corrosion protection material as specified in the TOYOTA service guidelines, where necessary.

After approximately 1000 km of trailer use, retighten all bolts to the correct torque values.

For correct trailer loads please refer to vehicle documents of the individual vehicle model.

The coupling ball must be kept clean and well greased (\*).

(\*)EXCEPTION: When stabilizers are used, proceed according to the instructions of the manufacturers of the stabilizer. In this case coupling ball must be inspected for wear at regular intervals.

The trailer coupling must be installed and inspected in accordance with the applicable national regulations.









































































## **CHECK SHEET 2/2**