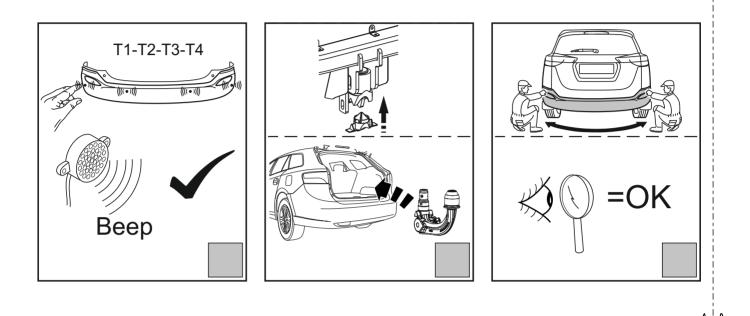

aterial in the area of the contact surfaces.

Apply corrosion protection material as specified in the TOYOTA service guidelines, where necessary.

After approximately 1000 km of trailer use, retighten all bolts to the correct torque values.

For correct trailer loads please refer to vehicle documents of the individual vehicle model.

The coupling ball must be kept clean and well greased (\*).

(\*)EXCEPTION: When stabilizers are used, proceed according to the instructions of the manufacturers of the stabilizer. In this case coupling ball must be inspected for wear at regular intervals.

The trailer coupling must be installed and inspected in accordance with the applicable national regulations.









































































## **CHECK SHEET 2/2**