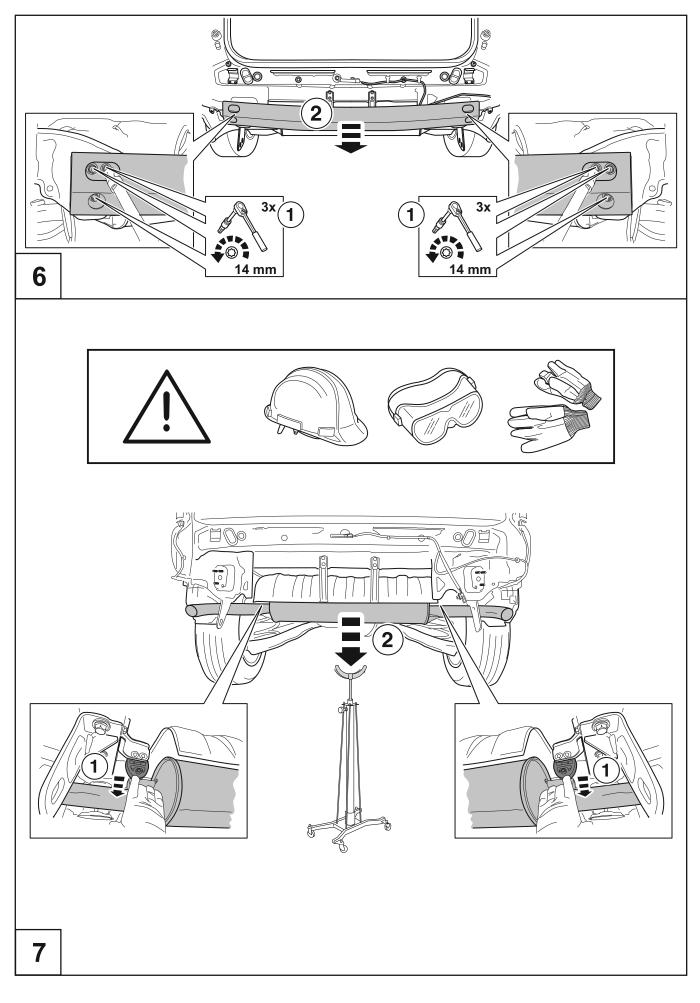

### Ensure that this fitting instruction is passed to the customer.

In order to use the trailer hitch, simultaneous installation of an electrical kit is required. (Cable set not included!)

Remove undersealing, anti- corrosion wax and noise-deadening material in the area of the contact surfaces.

Apply corrosion protection material as specified in the TOYOTA service guidelines, where necessary.

After approximately 1000 km of trailer use, retighten all bolts to the correct torque values.

For correct trailer loads please refer to vehicle documents of the individual vehicle model.