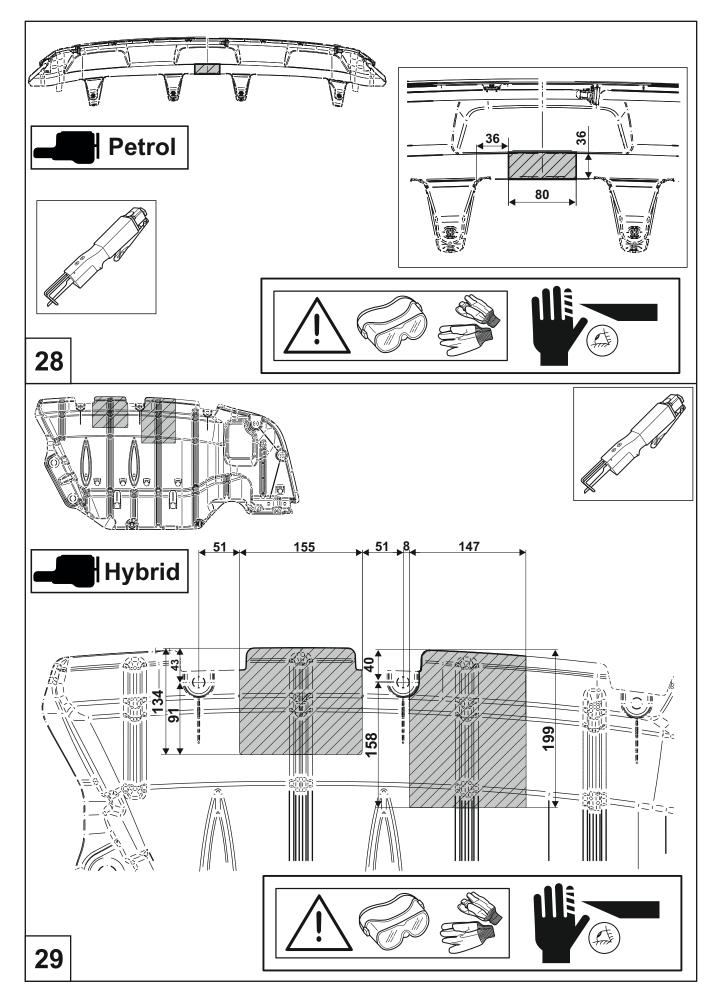

### Ensure that this fitting instruction is passed to the customer.

In order to use the trailer hitch, simultaneous installation of an electrical kit is required. (Cable set not included!)

Remove undersealing, anti- corrosion wax and noise-deadening material in the area of the contact surfaces.