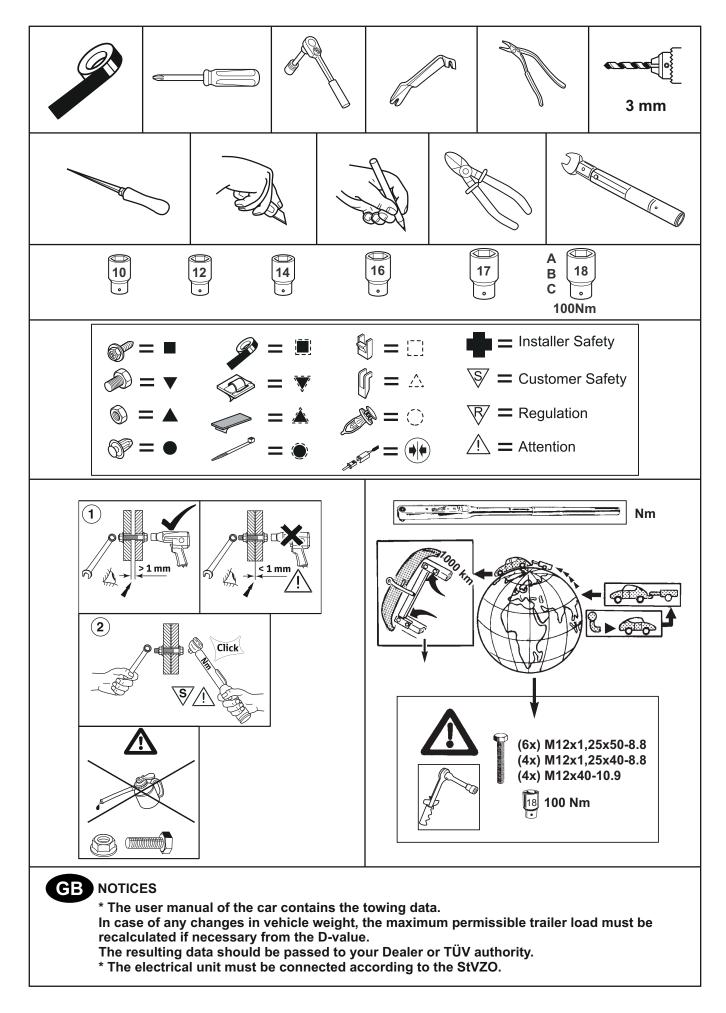

### Ensure that this fitting instruction is passed to the customer.

In order to use the trailer hitch, simultaneous installation of an electrical kit is required. (Cable set not included!)

Remove undersealing, anti- corrosion wax and noise-deadening material in the area of the contact surfaces.

Apply corrosion protection material as specified in the TOYOTA service guidelines, where necessary.

After approximately 1000 km of trailer use, retighten all bolts to the correct torque values.

For correct trailer loads please refer to vehicle documents of the individual vehicle model.

The trailer coupling must be installed and inspected in accordance with the applicable national regulations.