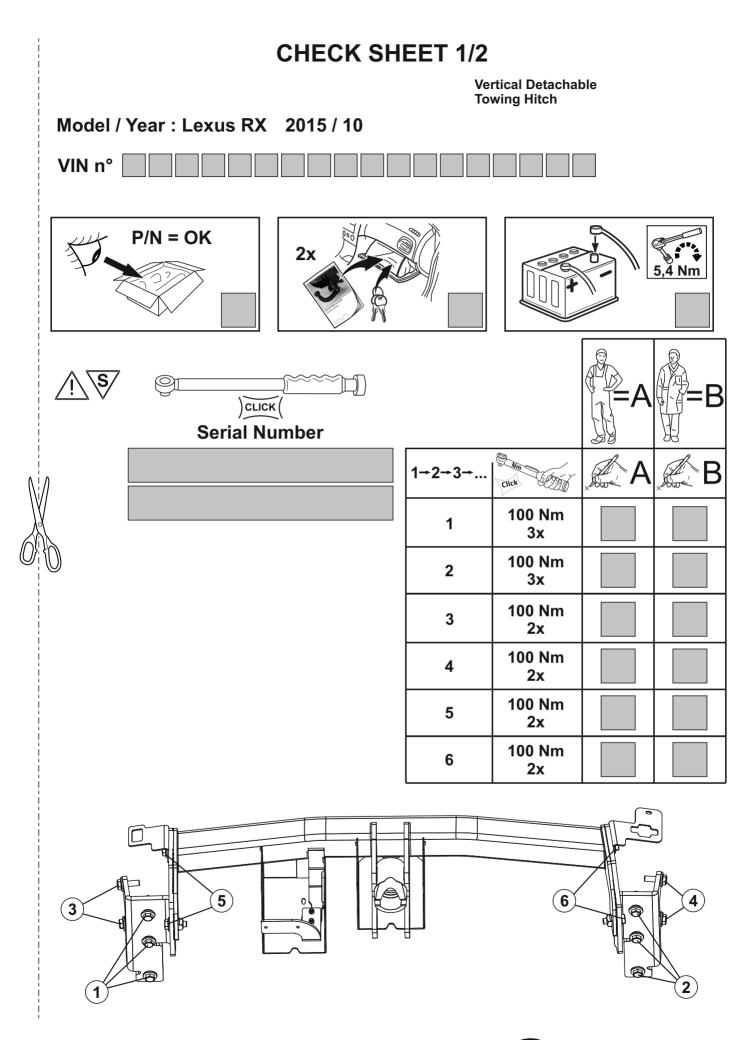

on wax and noise-deadening material in the area of the contact surfaces.

Apply corrosion protection material as specified in the TOYOTA service guidelines, where necessary.

After approximately 1000 km of trailer use, retighten all bolts to the correct torque values.

For correct trailer loads please refer to vehicle documents of the individual vehicle model.

The coupling ball must be kept clean and well greased (\*).

(\*)EXCEPTION: When stabilizers are used, proceed according to the instructions of the manufacturers of the stabilizer. In this case coupling ball must be inspected for wear at regular intervals.

The trailer coupling must be installed and inspected in accordance with the applicable national regulations.









































































## **CHECK SHEET 2/2**