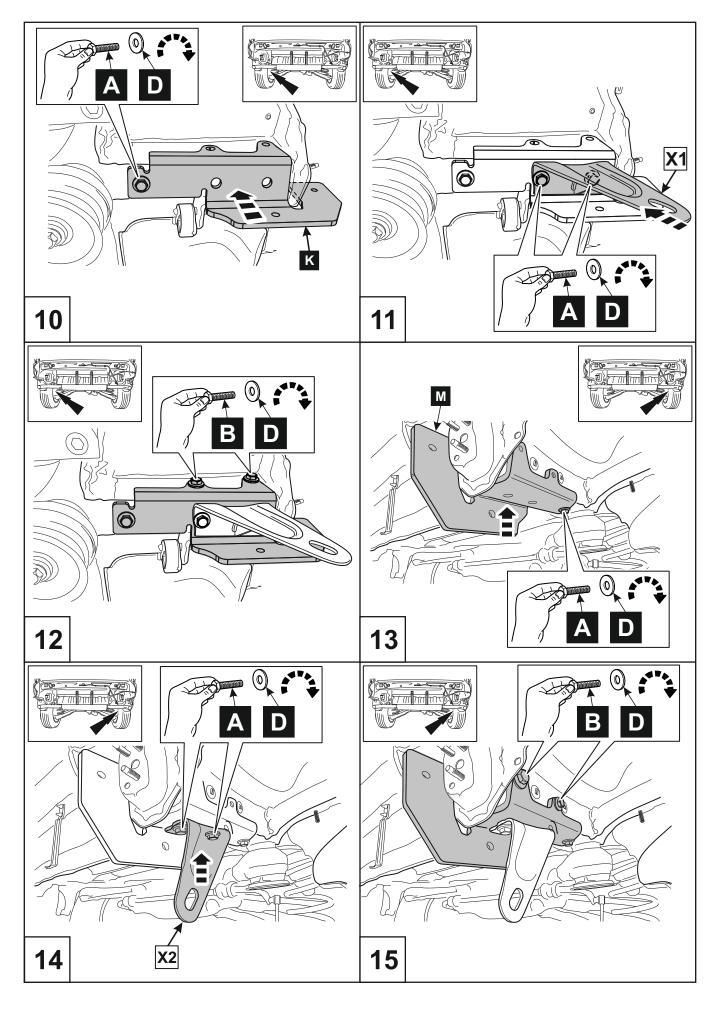

### Ensure that this fitting instruction is passed to the customer.

In order to use the trailer hitch, simultaneous installation of an electrical kit is required. (Cable set not included!)

Remove undersealing, anti- corrosion wax and noise-deadening material in the area of the contact surfaces.

Apply corrosion protection material as specified in the TOYOTA service guidelines, where necessary.

After approximately 1000 km of trailer use, retighten all bolts to the correct torque values.

For correct trailer loads please refer to vehicle documents of the individual vehicle model.