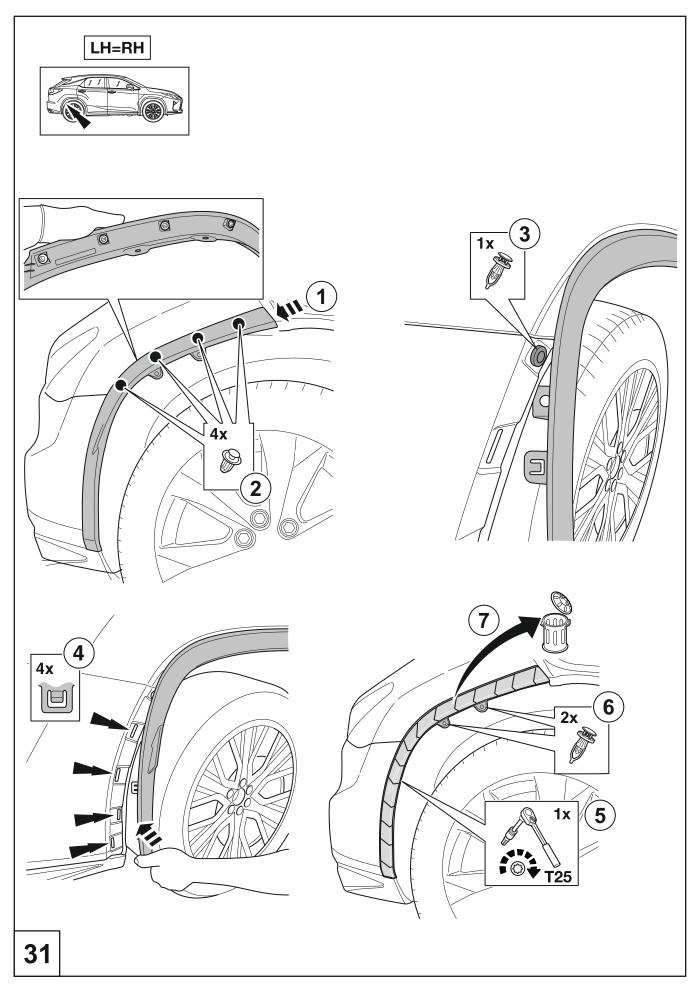

### Ensure that this fitting instruction is passed to the customer.

In order to use the trailer hitch, simultaneous installation of an electrical kit is required. (Cable set not included!)

Remove undersealing, anti- corrosion wax and noise-deadening material in the area of the contact surfaces.

Apply corrosion protection material as specified in the TOYOTA service guidelines, where necessary.

After approximately 1000 km of trailer use, retighten all bolts to the correct torque values.

For correct trailer loads please refer to vehicle documents of the individual vehicle model.