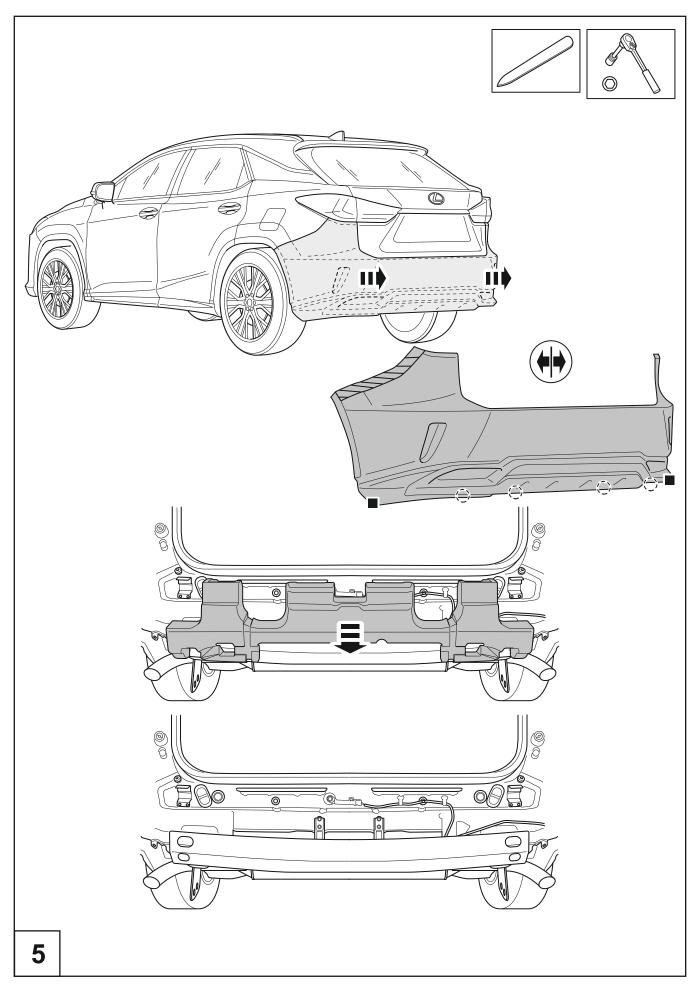

### Ensure that this fitting instruction is passed to the customer.

In order to use the trailer hitch, simultaneous installation of an electrical kit is required. (Cable set not included!)

Remove undersealing, anti- corrosion wax and noise-deadening material in the area of the contact surfaces.

Apply corrosion protection material as specified in the TOYOTA service guidelines, where necessary.

After approximately 1000 km of trailer use, retighten all bolts to the correct torque values.

For correct trailer loads please refer to vehicle documents of the individual vehicle model.