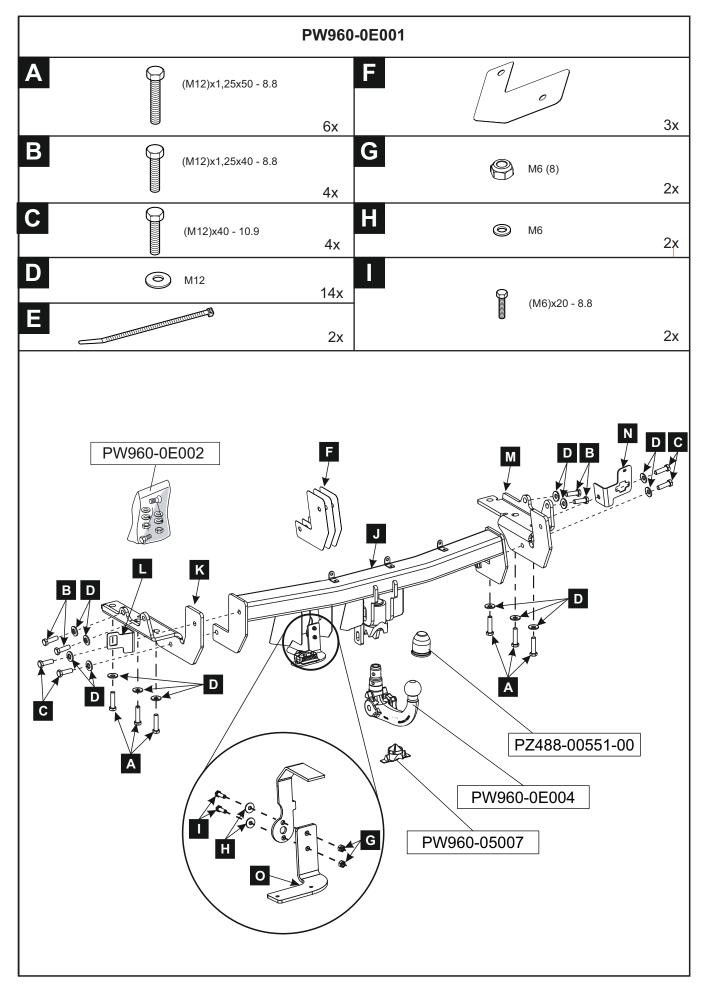

## Towing Hitch Detachable INSTALLATION INSTRUCTIONS RX

Model year Vehicle code Part number Weight

2015/10 \*\*L2\*\*-AW\*\*\* PW960-0E001 31 kg

### Ensure that this fitting instruction is passed to the customer.

In order to use the trailer hitch, simultaneous installation of an electrical kit is required. (Cable set not included!)

Remove undersealing, anti- corrosion wax and noise-deadening material in the area of the contact surfaces.

Apply corrosion protection material as specified in the TOYOTA service guidelines, where necessary.

After approximately 1000 km of trailer use, retighten all bolts to the correct torque values.

For correct trailer loads please refer to vehicle documents of the individual vehicle model.