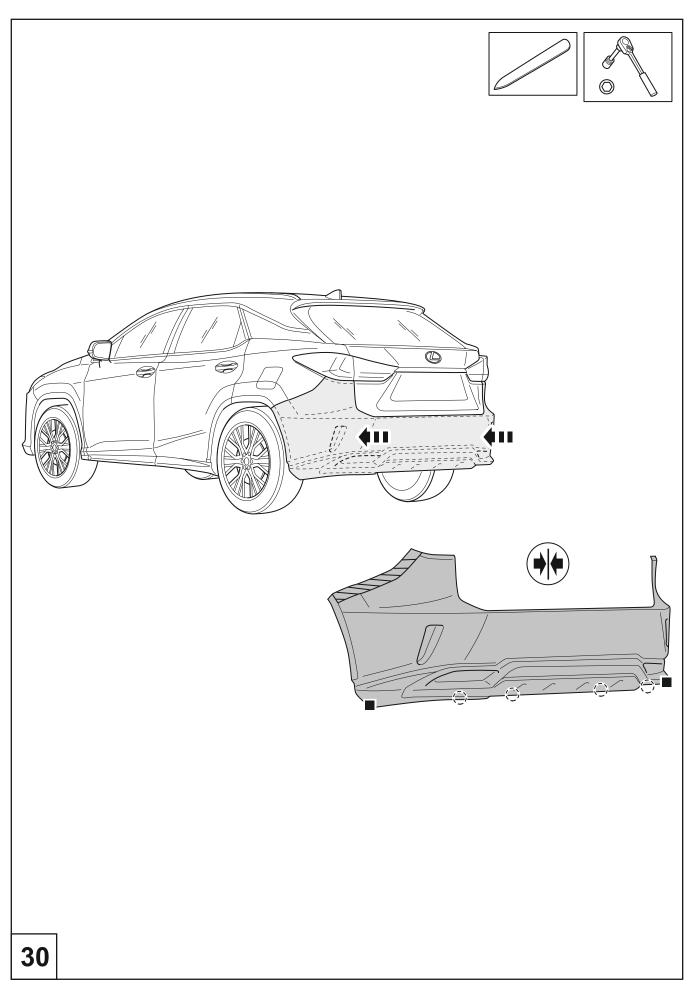

### Ensure that this fitting instruction is passed to the customer.

In order to use the trailer hitch, simultaneous installation of an electrical kit is required. (Cable set not included!)

Remove undersealing, anti- corrosion wax and noise-deadening material in the area of the contact surfaces.

Apply corrosion protection material as specified in the TOYOTA service guidelines, where necessary.

After approximately 1000 km of trailer use, retighten all bolts to the correct torque values.

For correct trailer loads please refer to vehicle documents of the individual vehicle model.