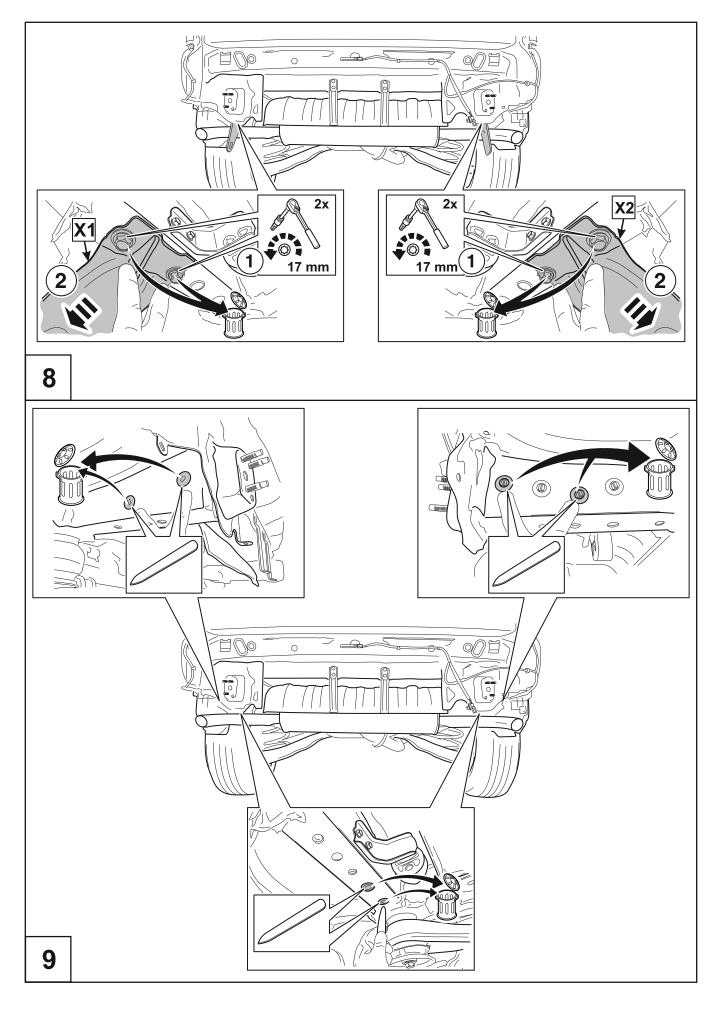

### Ensure that this fitting instruction is passed to the customer.

In order to use the trailer hitch, simultaneous installation of an electrical kit is required. (Cable set not included!)

Remove undersealing, anti- corrosion wax and noise-deadening material in the area of the contact surfaces.

Apply corrosion protection material as specified in the TOYOTA service guidelines, where necessary.

After approximately 1000 km of trailer use, retighten all bolts to the correct torque values.

For correct trailer loads please refer to vehicle documents of the individual vehicle model.