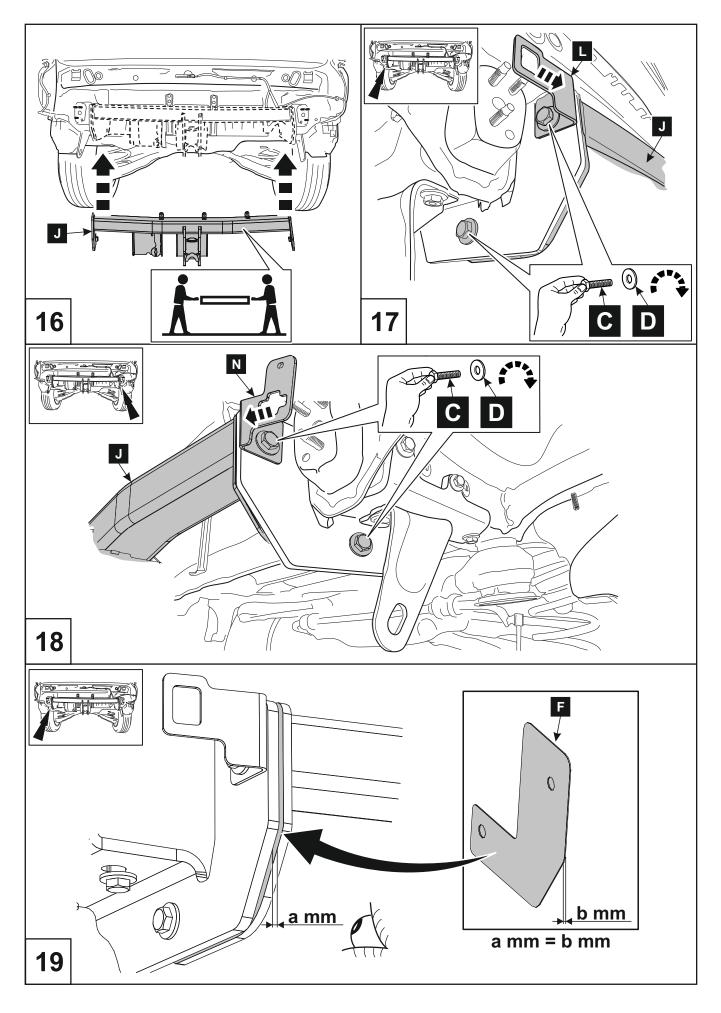

move undersealing, anti- corrosion wax and noise-deadening material in the area of the contact surfaces.

Apply corrosion protection material as specified in the TOYOTA service guidelines, where necessary.

After approximately 1000 km of trailer use, retighten all bolts to the correct torque values.

For correct trailer loads please refer to vehicle documents of the individual vehicle model.

The coupling ball must be kept clean and well greased (\*).

(\*)EXCEPTION: When stabilizers are used, proceed according to the instructions of the manufacturers of the stabilizer. In this case coupling ball must be inspected for wear at regular intervals.

The trailer coupling must be installed and inspected in accordance with the applicable national regulations.









































































## **CHECK SHEET 2/2**