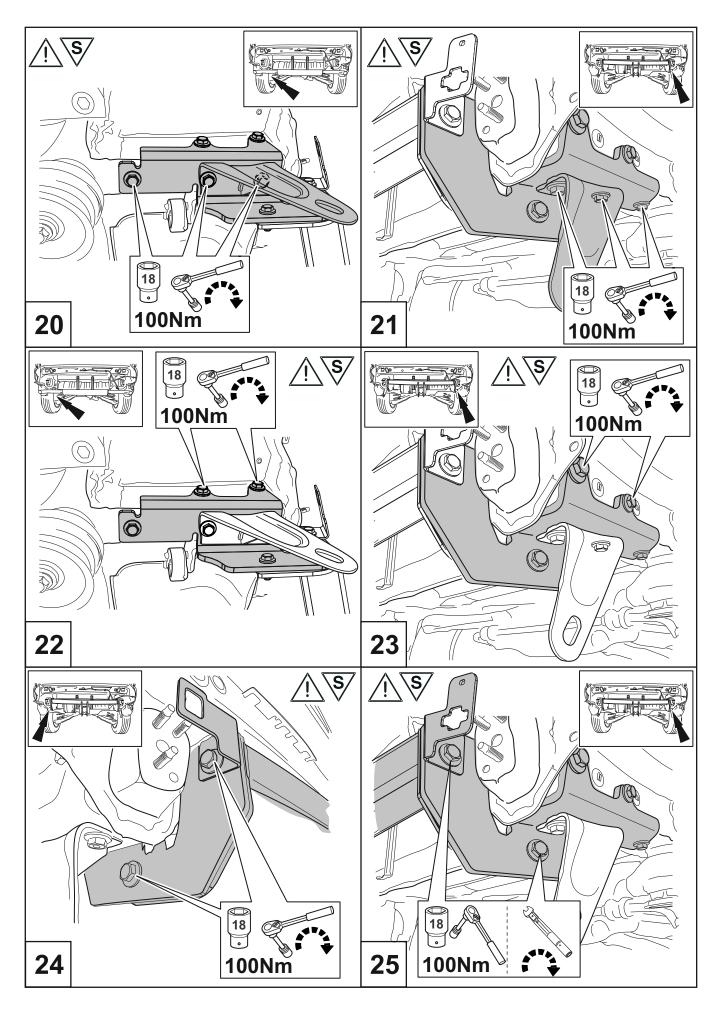

undersealing, anti- corrosion wax and noise-deadening material in the area of the contact surfaces.

Apply corrosion protection material as specified in the TOYOTA service guidelines, where necessary.

After approximately 1000 km of trailer use, retighten all bolts to the correct torque values.

For correct trailer loads please refer to vehicle documents of the individual vehicle model.

The coupling ball must be kept clean and well greased (\*).

(\*)EXCEPTION: When stabilizers are used, proceed according to the instructions of the manufacturers of the stabilizer. In this case coupling ball must be inspected for wear at regular intervals.

The trailer coupling must be installed and inspected in accordance with the applicable national regulations.









































































## **CHECK SHEET 2/2**