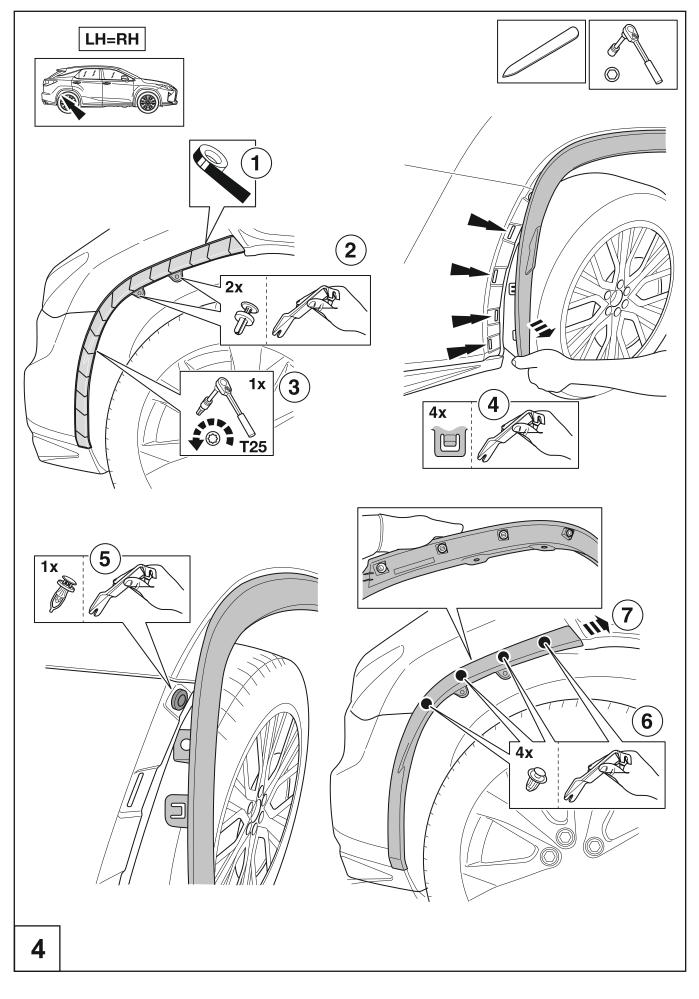

### Ensure that this fitting instruction is passed to the customer.

In order to use the trailer hitch, simultaneous installation of an electrical kit is required. (Cable set not included!)

Remove undersealing, anti- corrosion wax and noise-deadening material in the area of the contact surfaces.

Apply corrosion protection material as specified in the TOYOTA service guidelines, where necessary.

After approximately 1000 km of trailer use, retighten all bolts to the correct torque values.

For correct trailer loads please refer to vehicle documents of the individual vehicle model.